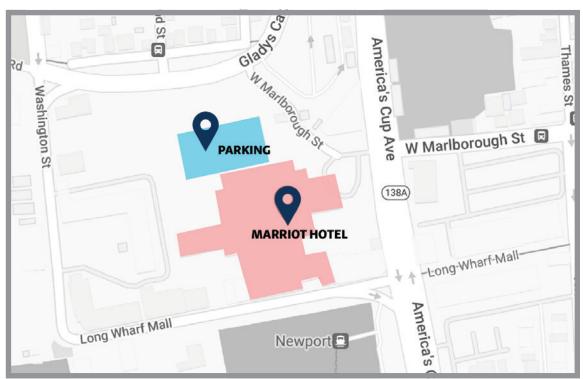

#### Marriott Hotel

25 America's Cup Avenue Newport, RI 02840

For Room Reservation, Call 800-228-9290 (reference Area 61 RI Convention 2025)

Handicap Spaces: We have 8 free handicap parking passes available for valet parking at the Marriott. If you require a handicap parking space and have the necessary placard, please email Felicia at:

conventionregistrar@aainri.com

Passes will be mailed to the first 8 who have registered and requested them.

Valet parking at the Marriott: \$25 per night.

**More parking** at the nearby municipal parking lot. Spaces may be limited.