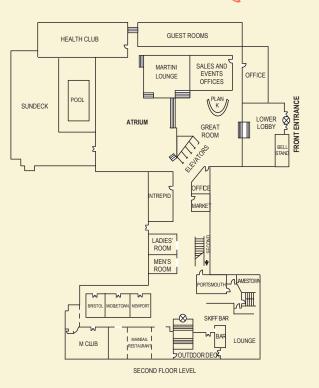

#### **AL-ANON MEETINGS - COLUMBIA ROOM**

Friday6:00pmWelcome: Lois's StorySaturday2:00pmAl-Anon: Dispelling the Myths<br/>4:00pmSunday9:00amThe Gratitude of Having Fellowship\* All meetings are Open Discussion Meetings

#### **PARKING INFORMATION**

Newport Gateway Parking- Long Wharf Mall (Limited Spaces) Marriott Valet Parking- America's Cup Avenue- \$25 per night 8 free handicap parking spots with valid placard



# Convention Map







# Feburary 10-12, 2023 | Newport, RI

at the Marriot Hotel of Newport 25 America's Cup Avenue, Newport, RI 02840

This is a non-smoking event. Ashtrays are located outside AWAY from the doors. Look for signs for designated smoking areas.

Spanish translation is available during the Main Meetings and is located to the left of the stage.

La traducción al español está disponible durante las Reuniones Principales y se encuentra a la izquierda del escenario.

Please wear your convention name tag at all events.

# **REGISTRATION OPENS AT 3:00PM**

Please visit the registration desk

# HOSPITALITY SUITE - 7<sup>TH</sup> FLOOR, ROOM 738

(will be closed 15 minutes before & during all speaker meetings)

| Friday   | 3:00-7:45 pm                  | 10:00-11:30pm |
|----------|----------------