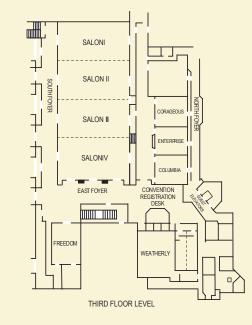

#### **AL-ANON MEETINGS - COLUMBIA ROOM**

Friday6:00pmWelcome: Lois's StorySaturday2:00pmAl-Anon: Dispelling the Myths<br/>4:00pmSunday9:00amThe Gratitude of Having Fellowship\* All meetings are Open Discussion Meetings

#### **PARKING INFORMATION**

Newport Gateway Parking- Long Wharf Mall (Limited Spaces) Marriott Valet Parking- America's Cup Avenue- \$25 per night 8 free handicap parking spots with valid placard



# Convention Map







# Feburary 10-12, 2023 | Newport, RI

at the Marriot Hotel of Newport 25 America's Cup Avenue, Newport, RI 02840

This is a non-smoking event. Ashtrays are located outside AWAY from the doors. Look for signs for designated smoking areas.

Spanish translation is available during the Main Meetings and is located to the left of the stage.

La traducción al español está disponible durante las Reuniones Principales y se encuentra a la izquierda del escenario.

Please wear your convention name tag at all events.

# **REGISTRATION OPENS AT 3:00PM**

Please visit the registration desk

# HOSPITALITY SUITE - 7<sup>TH</sup> FLOOR, ROOM 738

(will be closed 15 minutes before & during all speaker meetings)

| Friday   | 3:00-7:45 pm                  | 10:00-11:30pm |
|----------|------------------